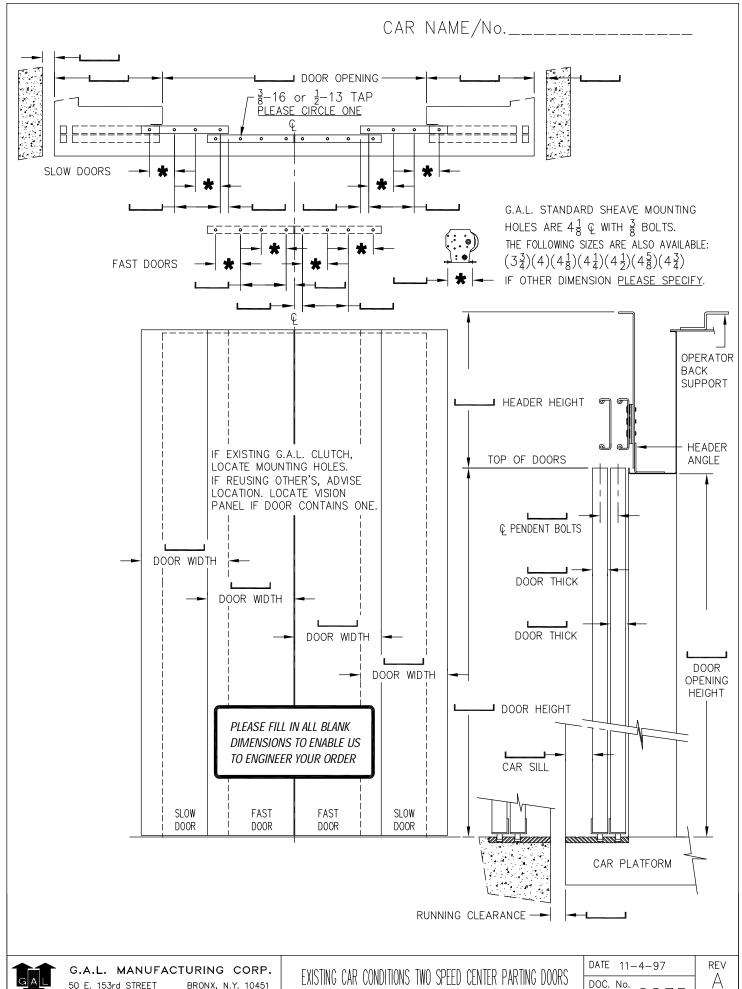

## DOOR OPERATING EQUIPMENT ESTIMATE/ORDER FORM

| From:       |                                                                                                                         |                                                                                                         |                                                     | Sheet of                                       |  |  |
|-------------|-------------------------------------------------------------------------------------------------------------------------|---------------------------------------------------------------------------------------------------------|-----------------------------------------------------|------------------------------------------------|--|--|
| Customer_   |                                                                                                                         |                                                                                                         |                                                     |                                                |  |  |
| -           | by                                                                                                                      |                                                                                                         |                                                     | Date reqd                                      |  |  |
| Customer A  | Address                                                                                                                 |                                                                                                         |                                                     |                                                |  |  |
|             |                                                                                                                         | •                                                                                                       |                                                     |                                                |  |  |
| Job name_   |                                                                                                                         |                                                                                                         |                                                     | Car #                                          |  |  |
| DOOR OPI    | ENING x<br>WIDTH HEIGH                                                                                                  | Right H                                                                                                 | and ☐Left Han L.H. ☐2/SP ☐3/SP                      | C.P.                                           |  |  |
| □New Inst   |                                                                                                                         | ization (provide surve<br>Existing Door Equipr                                                          | ey sheets)<br>ment Mfg                              | Comply with Code                               |  |  |
| QTY         | PRODUCT                                                                                                                 |                                                                                                         |                                                     |                                                |  |  |
|             | MOVFR II OPERATOR (Includes Drive Arm(s) & Gate Switch) 200/230VAC Single phase with 500VA capacity supply is required. |                                                                                                         |                                                     |                                                |  |  |
|             |                                                                                                                         | If 200/230VAC is n                                                                                      | ot available choose                                 | one of the following:                          |  |  |
|             |                                                                                                                         | Transformer                                                                                             | Transformer ☐ 120 to 230VAC ☐ 440/480/575 to 220VAC |                                                |  |  |
|             | Parameter Unit                                                                                                          | ☐ Hand Held ☐ Operator Mounted                                                                          |                                                     |                                                |  |  |
|             | OTHER OPERATOR                                                                                                          | MODEL (Includes Drive Arm(s) & Gate Switch)  ☐ 220vdc motor ☐ 115vdc motor (MOH not available)          |                                                     |                                                |  |  |
|             |                                                                                                                         | For CT type operate ☐240VAC                                                                             | ors supply door open<br>☐120VAC                     | & door close relay voltage:  110VDC OtherAC DC |  |  |
|             | CAR DOOR HANGER                                                                                                         | OR HANGER (Includes header, track, and hangers) HEADER HEIGHT(Distance from Top of Car Door to Operator |                                                     |                                                |  |  |
|             | CAR DOOR CLUTCH                                                                                                         | ☐ with zone lock                                                                                        | ☐ without zone loc                                  | k                                              |  |  |
|             | INFRARED CURTAIN                                                                                                        | ☐ Formula System                                                                                        | ı-FCU47                                             | ☐ Tri-Tronics-Leading EDGE                     |  |  |
|             | SAFETY EDGE                                                                                                             | with double beam infrared electric eyes                                                                 |                                                     |                                                |  |  |
|             | HATCH DOOR HANGER                                                                                                       | (Includes tracks an                                                                                     | d hangers)                                          | ( )R.H. ( )L.H.                                |  |  |
| DOOR CLOSER |                                                                                                                         | ☐ Spring (linkage)                                                                                      |                                                     | ☐ Reel (spirator) S/S & C/P Doors only         |  |  |
|             | INTERLOCK                                                                                                               | (Includes Roller Release)                                                                               |                                                     |                                                |  |  |
|             | EMERGENCY UNLOCKIN                                                                                                      | IG KEY                                                                                                  |                                                     |                                                |  |  |
|             | KEY BOX                                                                                                                 | ☐ Stainless Steel☐ #4 Satin                                                                             | ☐ Muntz Metal<br>☐ #8 Mirror                        | ☐ Flush Mounted ☐ Surface Mounted              |  |  |
| ADDITIONA   | L EQUIPMENT                                                                                                             |                                                                                                         |                                                     |                                                |  |  |
|             |                                                                                                                         |                                                                                                         |                                                     |                                                |  |  |
|             |                                                                                                                         |                                                                                                         |                                                     |                                                |  |  |
| Cab Mfg:    |                                                                                                                         | Entrance Mfg:                                                                                           |                                                     | Controller Mfg: ☐New ☐Existing                 |  |  |