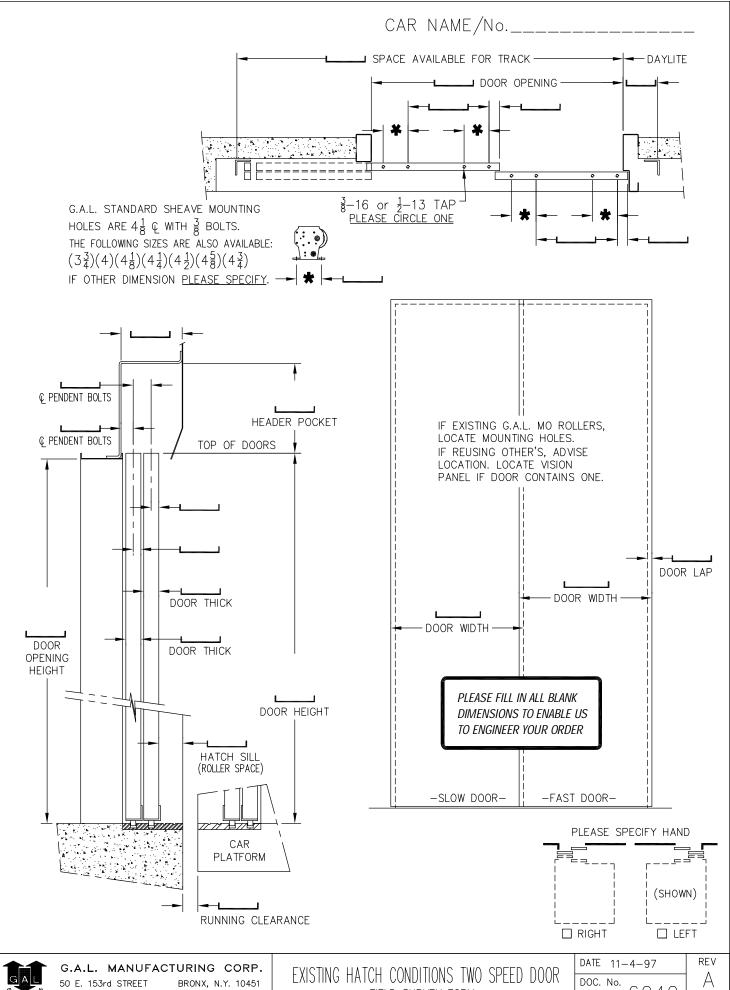

## DOOR OPERATING EQUIPMENT ESTIMATE/ORDER FORM

| From:       |                                                                                                                         |                                                                                                         |                                                     | Sheet of                                       |  |  |
|-------------|-------------------------------------------------------------------------------------------------------------------------|---------------------------------------------------------------------------------------------------------|-----------------------------------------------------|------------------------------------------------|--|--|
| Customer_   |                                                                                                                         |                                                                                                         |                                                     |                                                |  |  |
| -           | by                                                                                                                      |                                                                                                         |                                                     | Date reqd                                      |  |  |
| Customer A  | Address                                                                                                                 |                                                                                                         |                                                     |                                                |  |  |
|             |                                                                                                                         | •                                                                                                       |                                                     |                                                |  |  |
| Job name_   |                                                                                                                         |                                                                                                         |                                                     | Car #                                          |  |  |
| DOOR OPI    | ENING x<br>WIDTH HEIGH                                                                                                  | Right H                                                                                                 | and ☐Left Han L.H. ☐2/SP ☐3/SP                      | C.P.                                           |  |  |
| □New Inst   |                                                                                                                         | ization (provide surve<br>Existing Door Equipr                                                          | ey sheets)<br>ment Mfg                              | Comply with Code                               |  |  |
| QTY         | PRODUCT                                                                                                                 |                                                                                                         |                                                     |                                                |  |  |
|             | MOVFR II OPERATOR (Includes Drive Arm(s) & Gate Switch) 200/230VAC Single phase with 500VA capacity supply is required. |                                                                                                         |                                                     |                                                |  |  |
|             |                                                                                                                         | If 200/230VAC is n                                                                                      | ot available choose                                 | one of the following:                          |  |  |
|             |                                                                                                                         | Transformer                                                                                             | Transformer ☐ 120 to 230VAC ☐ 440/480/575 to 220VAC |                                                |  |  |
|             | Parameter Unit                                                                                                          | ☐ Hand Held ☐ Operator Mounted                                                                          |                                                     |                                                |  |  |
|             | OTHER OPERATOR                                                                                                          | MODEL (Includes Drive Arm(s) & Gate Switch)  ☐ 220vdc motor ☐ 115vdc motor (MOH not available)          |                                                     |                                                |  |  |
|             |                                                                                                                         | For CT type operate ☐240VAC                                                                             | ors supply door open<br>☐120VAC                     | & door close relay voltage:  110VDC OtherAC DC |  |  |
|             | CAR DOOR HANGER                                                                                                         | OR HANGER (Includes header, track, and hangers) HEADER HEIGHT(Distance from Top of Car Door to Operator |                                                     |                                                |  |  |
|             | CAR DOOR CLUTCH                                                                                                         | ☐ with zone lock                                                                                        | ☐ without zone loc                                  | k                                              |  |  |
|             | INFRARED CURTAIN                                                                                                        | ☐ Formula System                                                                                        | ı-FCU47                                             | ☐ Tri-Tronics-Leading EDGE                     |  |  |
|             | SAFETY EDGE                                                                                                             | with double beam infrared electric eyes                                                                 |                                                     |                                                |  |  |
|             | HATCH DOOR HANGER                                                                                                       | (Includes tracks an                                                                                     | d hangers)                                          | ( )R.H. ( )L.H.                                |  |  |
| DOOR CLOSER |                                                                                                                         | ☐ Spring (linkage)                                                                                      |                                                     | ☐ Reel (spirator) S/S & C/P Doors only         |  |  |
|             | INTERLOCK                                                                                                               | (Includes Roller Release)                                                                               |                                                     |                                                |  |  |
|             | EMERGENCY UNLOCKIN                                                                                                      | IG KEY                                                                                                  |                                                     |                                                |  |  |
|             | KEY BOX                                                                                                                 | ☐ Stainless Steel☐ #4 Satin                                                                             | ☐ Muntz Metal<br>☐ #8 Mirror                        | ☐ Flush Mounted ☐ Surface Mounted              |  |  |
| ADDITIONA   | L EQUIPMENT                                                                                                             |                                                                                                         |                                                     |                                                |  |  |
|             |                                                                                                                         |                                                                                                         |                                                     |                                                |  |  |
|             |                                                                                                                         |                                                                                                         |                                                     |                                                |  |  |
| Cab Mfg:    |                                                                                                                         | Entrance Mfg:                                                                                           |                                                     | Controller Mfg: ☐New ☐Existing                 |  |  |