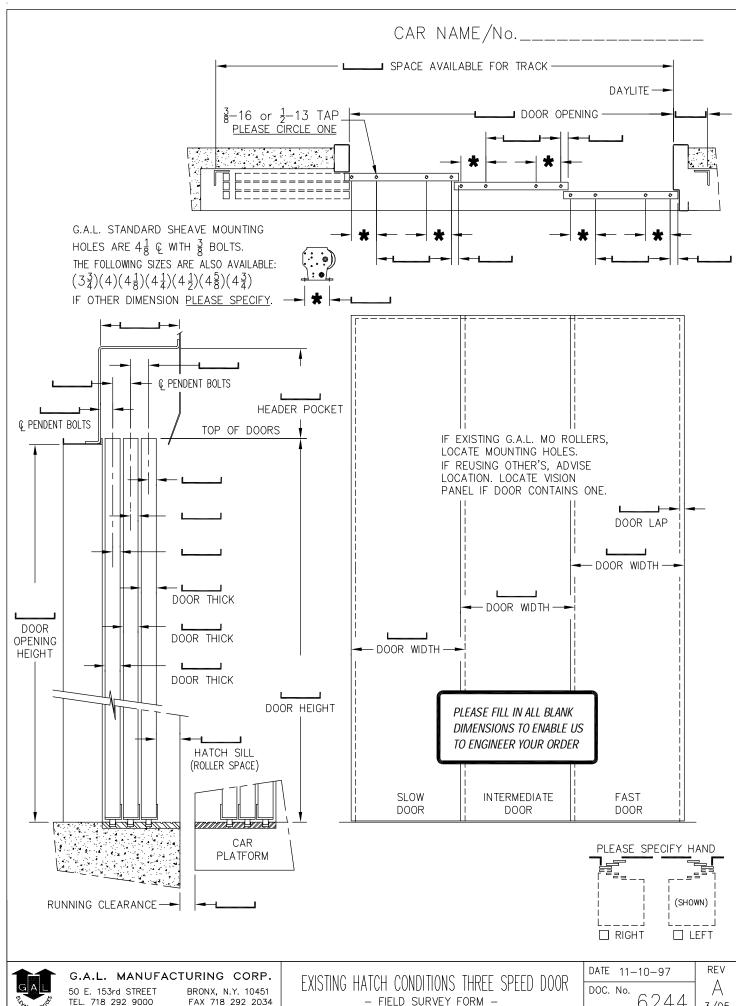

## DOOR OPERATING EQUIPMENT ESTIMATE/ORDER FORM

| From:       |                                                                                                                         |                                                                                                         |                                                     | Sheet of                                       |  |  |
|-------------|-------------------------------------------------------------------------------------------------------------------------|---------------------------------------------------------------------------------------------------------|-----------------------------------------------------|------------------------------------------------|--|--|
| Customer_   |                                                                                                                         |                                                                                                         |                                                     |                                                |  |  |
| -           | by                                                                                                                      |                                                                                                         |                                                     | Date reqd                                      |  |  |
| Customer A  | Address                                                                                                                 |                                                                                                         |                                                     |                                                |  |  |
|             |                                                                                                                         | •                                                                                                       |                                                     |                                                |  |  |
| Job name_   |                                                                                                                         |                                                                                                         |                                                     | Car #                                          |  |  |
| DOOR OPI    | ENING x<br>WIDTH HEIGH                                                                                                  | Right H                                                                                                 | and ☐Left Han L.H. ☐2/SP ☐3/SP                      | C.P.                                           |  |  |
| □New Inst   |                                                                                                                         | ization (provide surve<br>Existing Door Equipr                                                          | ey sheets)<br>ment Mfg                              | Comply with Code                               |  |  |
| QTY         | PRODUCT                                                                                                                 |                                                                                                         |                                                     |                                                |  |  |
|             | MOVFR II OPERATOR (Includes Drive Arm(s) & Gate Switch) 200/230VAC Single phase with 500VA capacity supply is required. |                                                                                                         |                                                     |                                                |  |  |
|             |                                                                                                                         | If 200/230VAC is n                                                                                      | ot available choose                                 | one of the following:                          |  |  |
|             |                                                                                                                         | Transformer                                                                                             | Transformer ☐ 120 to 230VAC ☐ 440/480/575 to 220VAC |                                                |  |  |
|             | Parameter Unit                                                                                                          | ☐ Hand Held ☐ Operator Mounted                                                                          |                                                     |                                                |  |  |
|             | OTHER OPERATOR                                                                                                          | MODEL (Includes Drive Arm(s) & Gate Switch)  ☐ 220vdc motor ☐ 115vdc motor (MOH not available)          |                                                     |                                                |  |  |
|             |                                                                                                                         | For CT type operate ☐240VAC                                                                             | ors supply door open<br>☐120VAC                     | & door close relay voltage:  110VDC OtherAC DC |  |  |
|             | CAR DOOR HANGER                                                                                                         | OR HANGER (Includes header, track, and hangers) HEADER HEIGHT(Distance from Top of Car Door to Operator |                                                     |                                                |  |  |
|             | CAR DOOR CLUTCH                                                                                                         | ☐ with zone lock                                                                                        | ☐ without zone loc                                  | k                                              |  |  |
|             | INFRARED CURTAIN                                                                                                        | ☐ Formula System                                                                                        | ı-FCU47                                             | ☐ Tri-Tronics-Leading EDGE                     |  |  |
|             | SAFETY EDGE                                                                                                             | with double beam infrared electric eyes                                                                 |                                                     |                                                |  |  |
|             | HATCH DOOR HANGER                                                                                                       | (Includes tracks an                                                                                     | d hangers)                                          | ( )R.H. ( )L.H.                                |  |  |
| DOOR CLOSER |                                                                                                                         | ☐ Spring (linkage)                                                                                      |                                                     | ☐ Reel (spirator) S/S & C/P Doors only         |  |  |
|             | INTERLOCK                                                                                                               | (Includes Roller Release)                                                                               |                                                     |                                                |  |  |
|             | EMERGENCY UNLOCKIN                                                                                                      | IG KEY                                                                                                  |                                                     |                                                |  |  |
|             | KEY BOX                                                                                                                 | ☐ Stainless Steel☐ #4 Satin                                                                             | ☐ Muntz Metal<br>☐ #8 Mirror                        | ☐ Flush Mounted ☐ Surface Mounted              |  |  |
| ADDITIONA   | L EQUIPMENT                                                                                                             |                                                                                                         |                                                     |                                                |  |  |
|             |                                                                                                                         |                                                                                                         |                                                     |                                                |  |  |
|             |                                                                                                                         |                                                                                                         |                                                     |                                                |  |  |
| Cab Mfg:    |                                                                                                                         | Entrance Mfg:                                                                                           |                                                     | Controller Mfg: ☐New ☐Existing                 |  |  |