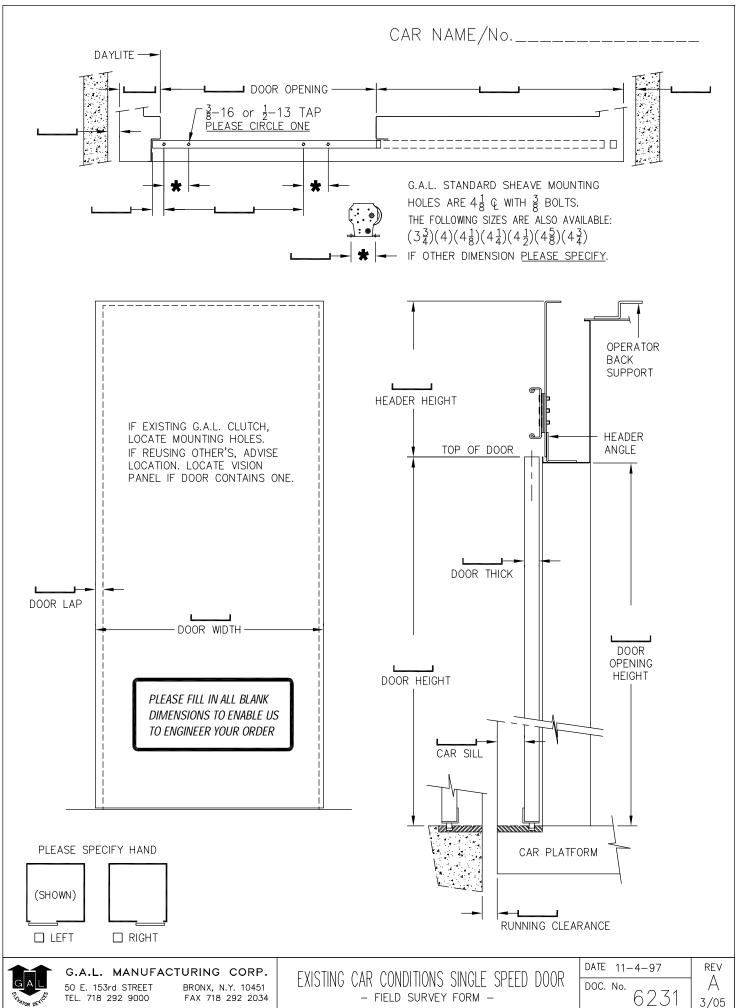

## DOOR OPERATING EQUIPMENT ESTIMATE/ORDER FORM

| From:       |                                                                                                                         |                                                                                                         |                                                     | Sheet of                                       |  |  |
|-------------|-------------------------------------------------------------------------------------------------------------------------|---------------------------------------------------------------------------------------------------------|-----------------------------------------------------|------------------------------------------------|--|--|
| Customer_   |                                                                                                                         |                                                                                                         |                                                     |                                                |  |  |
| -           | by                                                                                                                      |                                                                                                         |                                                     | Date reqd                                      |  |  |
| Customer A  | Address                                                                                                                 |                                                                                                         |                                                     |                                                |  |  |
|             |                                                                                                                         | •                                                                                                       |                                                     |                                                |  |  |
| Job name_   |                                                                                                                         |                                                                                                         |                                                     | Car #                                          |  |  |
| DOOR OPI    | ENING x<br>WIDTH HEIGH                                                                                                  | Right H                                                                                                 | and ☐Left Han L.H. ☐2/SP ☐3/SP                      | C.P.                                           |  |  |
| □New Inst   |                                                                                                                         | ization (provide surve<br>Existing Door Equipr                                                          | ey sheets)<br>ment Mfg                              | Comply with Code                               |  |  |
| QTY         | PRODUCT                                                                                                                 |                                                                                                         |                                                     |                                                |  |  |
|             | MOVFR II OPERATOR (Includes Drive Arm(s) & Gate Switch) 200/230VAC Single phase with 500VA capacity supply is required. |                                                                                                         |                                                     |                                                |  |  |
|             |                                                                                                                         | If 200/230VAC is n                                                                                      | ot available choose                                 | one of the following:                          |  |  |
|             |                                                                                                                         | Transformer                                                                                             | Transformer ☐ 120 to 230VAC ☐ 440/480/575 to 220VAC |                                                |  |  |
|             | Parameter Unit                                                                                                          | ☐ Hand Held ☐ Operator Mounted                                                                          |                                                     |                                                |  |  |
|             | OTHER OPERATOR                                                                                                          | MODEL (Includes Drive Arm(s) & Gate Switch)  ☐ 220vdc motor ☐ 115vdc motor (MOH not available)          |                                                     |                                                |  |  |
|             |                                                                                                                         | For CT type operate ☐240VAC                                                                             | ors supply door open<br>☐120VAC                     | & door close relay voltage:  110VDC OtherAC DC |  |  |
|             | CAR DOOR HANGER                                                                                                         | OR HANGER (Includes header, track, and hangers) HEADER HEIGHT(Distance from Top of Car Door to Operator |                                                     |                                                |  |  |
|             | CAR DOOR CLUTCH                                                                                                         | ☐ with zone lock                                                                                        | ☐ without zone loc                                  | k                                              |  |  |
|             | INFRARED CURTAIN                                                                                                        | ☐ Formula System                                                                                        | ı-FCU47                                             | ☐ Tri-Tronics-Leading EDGE                     |  |  |
|             | SAFETY EDGE                                                                                                             | with double beam infrared electric eyes                                                                 |                                                     |                                                |  |  |
|             | HATCH DOOR HANGER                                                                                                       | (Includes tracks an                                                                                     | d hangers)                                          | ( )R.H. ( )L.H.                                |  |  |
| DOOR CLOSER |                                                                                                                         | ☐ Spring (linkage)                                                                                      |                                                     | ☐ Reel (spirator) S/S & C/P Doors only         |  |  |
|             | INTERLOCK                                                                                                               | (Includes Roller Release)                                                                               |                                                     |                                                |  |  |
|             | EMERGENCY UNLOCKIN                                                                                                      | IG KEY                                                                                                  |                                                     |                                                |  |  |
|             | KEY BOX                                                                                                                 | ☐ Stainless Steel☐ #4 Satin                                                                             | ☐ Muntz Metal<br>☐ #8 Mirror                        | ☐ Flush Mounted ☐ Surface Mounted              |  |  |
| ADDITIONA   | L EQUIPMENT                                                                                                             |                                                                                                         |                                                     |                                                |  |  |
|             |                                                                                                                         |                                                                                                         |                                                     |                                                |  |  |
|             |                                                                                                                         |                                                                                                         |                                                     |                                                |  |  |
| Cab Mfg:    |                                                                                                                         | Entrance Mfg:                                                                                           |                                                     | Controller Mfg: ☐New ☐Existing                 |  |  |