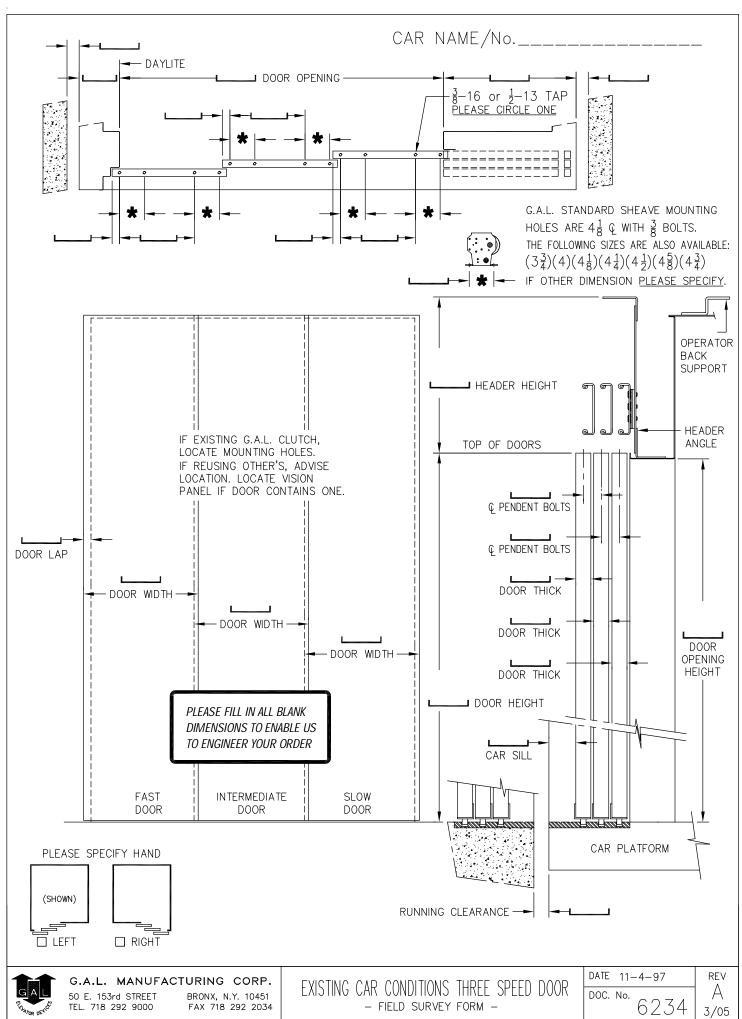

## DOOR OPERATING EQUIPMENT ESTIMATE/ORDER FORM

| From:       |                                                                                                                         |                                                                                                         |                                                     | Sheet of                                       |  |  |
|-------------|-------------------------------------------------------------------------------------------------------------------------|---------------------------------------------------------------------------------------------------------|-----------------------------------------------------|------------------------------------------------|--|--|
| Customer_   |                                                                                                                         |                                                                                                         |                                                     |                                                |  |  |
| -           | by                                                                                                                      |                                                                                                         |                                                     | Date reqd                                      |  |  |
| Customer A  | Address                                                                                                                 |                                                                                                         |                                                     |                                                |  |  |
|             |                                                                                                                         | •                                                                                                       |                                                     |                                                |  |  |
| Job name_   |                                                                                                                         |                                                                                                         |                                                     | Car #                                          |  |  |
| DOOR OPI    | ENING x<br>WIDTH HEIGH                                                                                                  | Right H                                                                                                 | and ☐Left Han L.H. ☐2/SP ☐3/SP                      | C.P.                                           |  |  |
| □New Inst   |                                                                                                                         | ization (provide surve<br>Existing Door Equipr                                                          | ey sheets)<br>ment Mfg                              | Comply with Code                               |  |  |
| QTY         | PRODUCT                                                                                                                 |                                                                                                         |                                                     |                                                |  |  |
|             | MOVFR II OPERATOR (Includes Drive Arm(s) & Gate Switch) 200/230VAC Single phase with 500VA capacity supply is required. |                                                                                                         |                                                     |                                                |  |  |
|             |                                                                                                                         | If 200/230VAC is n                                                                                      | ot available choose                                 | one of the following:                          |  |  |
|             |                                                                                                                         | Transformer                                                                                             | Transformer ☐ 120 to 230VAC ☐ 440/480/575 to 220VAC |                                                |  |  |
|             | Parameter Unit                                                                                                          | ☐ Hand Held ☐ Operator Mounted                                                                          |                                                     |                                                |  |  |
|             | OTHER OPERATOR                                                                                                          | MODEL (Includes Drive Arm(s) & Gate Switch)  ☐ 220vdc motor ☐ 115vdc motor (MOH not available)          |                                                     |                                                |  |  |
|             |                                                                                                                         | For CT type operate ☐240VAC                                                                             | ors supply door open<br>☐120VAC                     | & door close relay voltage:  110VDC OtherAC DC |  |  |
|             | CAR DOOR HANGER                                                                                                         | OR HANGER (Includes header, track, and hangers) HEADER HEIGHT(Distance from Top of Car Door to Operator |                                                     |                                                |  |  |
|             | CAR DOOR CLUTCH                                                                                                         | ☐ with zone lock                                                                                        | ☐ without zone loc                                  | k                                              |  |  |
|             | INFRARED CURTAIN                                                                                                        | ☐ Formula System                                                                                        | ı-FCU47                                             | ☐ Tri-Tronics-Leading EDGE                     |  |  |
|             | SAFETY EDGE                                                                                                             | with double beam infrared electric eyes                                                                 |                                                     |                                                |  |  |
|             | HATCH DOOR HANGER                                                                                                       | (Includes tracks an                                                                                     | d hangers)                                          | ( )R.H. ( )L.H.                                |  |  |
| DOOR CLOSER |                                                                                                                         | ☐ Spring (linkage)                                                                                      |                                                     | ☐ Reel (spirator) S/S & C/P Doors only         |  |  |
|             | INTERLOCK                                                                                                               | (Includes Roller Release)                                                                               |                                                     |                                                |  |  |
|             | EMERGENCY UNLOCKIN                                                                                                      | IG KEY                                                                                                  |                                                     |                                                |  |  |
|             | KEY BOX                                                                                                                 | ☐ Stainless Steel☐ #4 Satin                                                                             | ☐ Muntz Metal<br>☐ #8 Mirror                        | ☐ Flush Mounted ☐ Surface Mounted              |  |  |
| ADDITIONA   | L EQUIPMENT                                                                                                             |                                                                                                         |                                                     |                                                |  |  |
|             |                                                                                                                         |                                                                                                         |                                                     |                                                |  |  |
|             |                                                                                                                         |                                                                                                         |                                                     |                                                |  |  |
| Cab Mfg:    |                                                                                                                         | Entrance Mfg:                                                                                           |                                                     | Controller Mfg: ☐New ☐Existing                 |  |  |