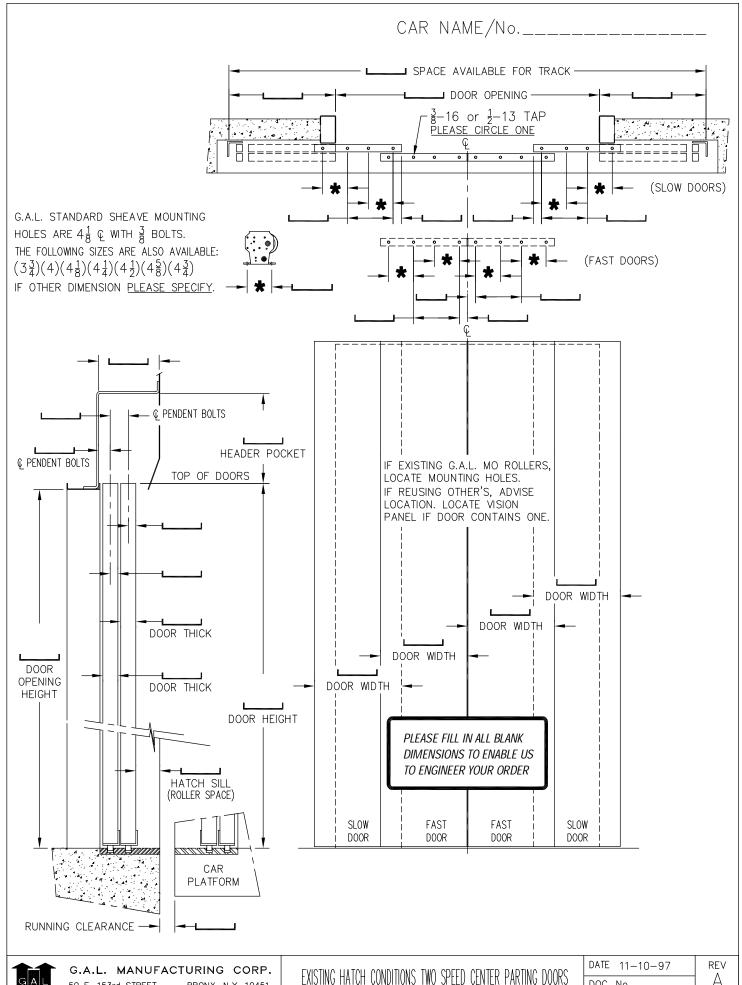

## DOOR OPERATING EQUIPMENT ESTIMATE/ORDER FORM

| From:       |                                                                                                                         |                                                                                                         |                                                     | Sheet of                                       |  |  |
|-------------|-------------------------------------------------------------------------------------------------------------------------|---------------------------------------------------------------------------------------------------------|-----------------------------------------------------|------------------------------------------------|--|--|
| Customer_   |                                                                                                                         |                                                                                                         |                                                     |                                                |  |  |
| -           | by                                                                                                                      |                                                                                                         |                                                     | Date reqd                                      |  |  |
| Customer A  | Address                                                                                                                 |                                                                                                         |                                                     |                                                |  |  |
|             |                                                                                                                         | •                                                                                                       |                                                     |                                                |  |  |
| Job name_   |                                                                                                                         |                                                                                                         |                                                     | Car #                                          |  |  |
| DOOR OPI    | ENING x<br>WIDTH HEIGH                                                                                                  | Right H                                                                                                 | and ☐Left Han L.H. ☐2/SP ☐3/SP                      | C.P.                                           |  |  |
| □New Inst   |                                                                                                                         | ization (provide surve<br>Existing Door Equipr                                                          | ey sheets)<br>ment Mfg                              | Comply with Code                               |  |  |
| QTY         | PRODUCT                                                                                                                 |                                                                                                         |                                                     |                                                |  |  |
|             | MOVFR II OPERATOR (Includes Drive Arm(s) & Gate Switch) 200/230VAC Single phase with 500VA capacity supply is required. |                                                                                                         |                                                     |                                                |  |  |
|             |                                                                                                                         | If 200/230VAC is n                                                                                      | ot available choose                                 | one of the following:                          |  |  |
|             |                                                                                                                         | Transformer                                                                                             | Transformer ☐ 120 to 230VAC ☐ 440/480/575 to 220VAC |                                                |  |  |
|             | Parameter Unit                                                                                                          | ☐ Hand Held ☐ Operator Mounted                                                                          |                                                     |                                                |  |  |
|             | OTHER OPERATOR                                                                                                          | MODEL (Includes Drive Arm(s) & Gate Switch)  ☐ 220vdc motor ☐ 115vdc motor (MOH not available)          |                                                     |                                                |  |  |
|             |                                                                                                                         | For CT type operate ☐240VAC                                                                             | ors supply door open<br>☐120VAC                     | & door close relay voltage:  110VDC OtherAC DC |  |  |
|             | CAR DOOR HANGER                                                                                                         | OR HANGER (Includes header, track, and hangers) HEADER HEIGHT(Distance from Top of Car Door to Operator |                                                     |                                                |  |  |
|             | CAR DOOR CLUTCH                                                                                                         | ☐ with zone lock                                                                                        | ☐ without zone loc                                  | k                                              |  |  |
|             | INFRARED CURTAIN                                                                                                        | ☐ Formula System                                                                                        | ı-FCU47                                             | ☐ Tri-Tronics-Leading EDGE                     |  |  |
|             | SAFETY EDGE                                                                                                             | with double beam infrared electric eyes                                                                 |                                                     |                                                |  |  |
|             | HATCH DOOR HANGER                                                                                                       | (Includes tracks an                                                                                     | d hangers)                                          | ( )R.H. ( )L.H.                                |  |  |
| DOOR CLOSER |                                                                                                                         | ☐ Spring (linkage)                                                                                      |                                                     | ☐ Reel (spirator) S/S & C/P Doors only         |  |  |
|             | INTERLOCK                                                                                                               | (Includes Roller Release)                                                                               |                                                     |                                                |  |  |
|             | EMERGENCY UNLOCKIN                                                                                                      | IG KEY                                                                                                  |                                                     |                                                |  |  |
|             | KEY BOX                                                                                                                 | ☐ Stainless Steel☐ #4 Satin                                                                             | ☐ Muntz Metal<br>☐ #8 Mirror                        | ☐ Flush Mounted ☐ Surface Mounted              |  |  |
| ADDITIONA   | L EQUIPMENT                                                                                                             |                                                                                                         |                                                     |                                                |  |  |
|             |                                                                                                                         |                                                                                                         |                                                     |                                                |  |  |
|             |                                                                                                                         |                                                                                                         |                                                     |                                                |  |  |
| Cab Mfg:    |                                                                                                                         | Entrance Mfg:                                                                                           |                                                     | Controller Mfg: ☐New ☐Existing                 |  |  |