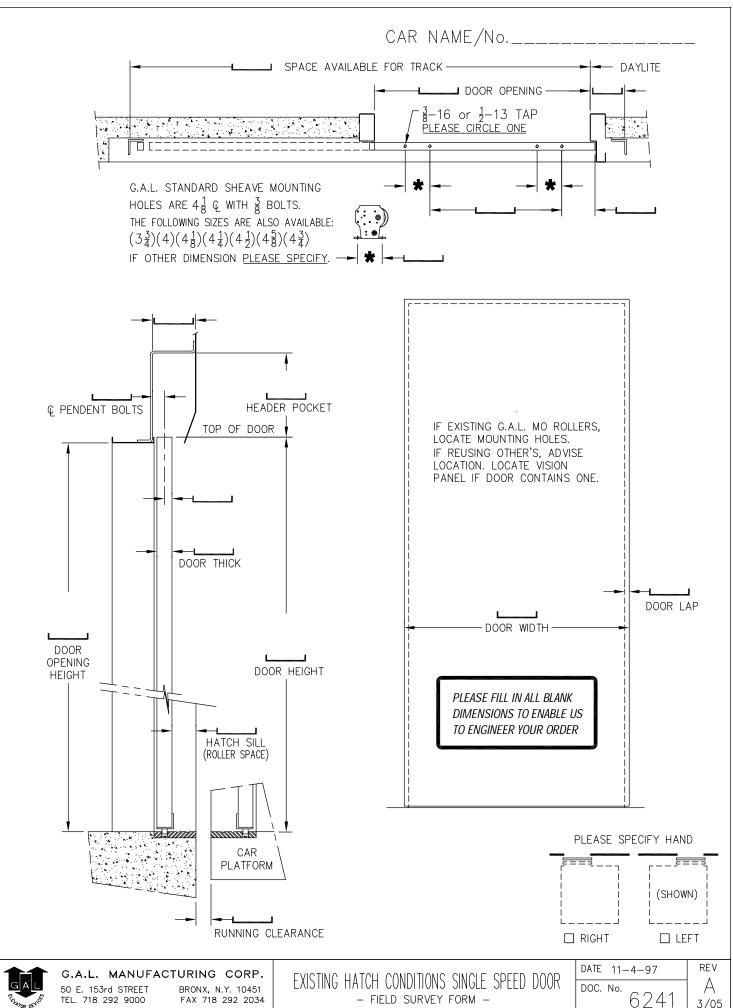

## DOOR OPERATING EQUIPMENT ESTIMATE/ORDER FORM

| From:       |                                                                                                                         |                                                                                                         |                                                     | Sheet of                                       |  |  |
|-------------|-------------------------------------------------------------------------------------------------------------------------|---------------------------------------------------------------------------------------------------------|-----------------------------------------------------|------------------------------------------------|--|--|
| Customer_   |                                                                                                                         |                                                                                                         |                                                     |                                                |  |  |
| -           | by                                                                                                                      |                                                                                                         |                                                     | Date reqd                                      |  |  |
| Customer A  | Address                                                                                                                 |                                                                                                         |                                                     |                                                |  |  |
|             |                                                                                                                         | •                                                                                                       |                                                     |                                                |  |  |
| Job name_   |                                                                                                                         |                                                                                                         |                                                     | Car #                                          |  |  |
| DOOR OPI    | ENING x<br>WIDTH HEIGH                                                                                                  | Right H                                                                                                 | and ☐Left Han L.H. ☐2/SP ☐3/SP                      | C.P.                                           |  |  |
| □New Inst   |                                                                                                                         | ization (provide surve<br>Existing Door Equipr                                                          | ey sheets)<br>ment Mfg                              | Comply with Code                               |  |  |
| QTY         | PRODUCT                                                                                                                 |                                                                                                         |                                                     |                                                |  |  |
|             | MOVFR II OPERATOR (Includes Drive Arm(s) & Gate Switch) 200/230VAC Single phase with 500VA capacity supply is required. |                                                                                                         |                                                     |                                                |  |  |
|             |                                                                                                                         | If 200/230VAC is n                                                                                      | ot available choose                                 | one of the following:                          |  |  |
|             |                                                                                                                         | Transformer                                                                                             | Transformer ☐ 120 to 230VAC ☐ 440/480/575 to 220VAC |                                                |  |  |
|             | Parameter Unit                                                                                                          | ☐ Hand Held ☐ Operator Mounted                                                                          |                                                     |                                                |  |  |
|             | OTHER OPERATOR                                                                                                          | MODEL (Includes Drive Arm(s) & Gate Switch)  ☐ 220vdc motor ☐ 115vdc motor (MOH not available)          |                                                     |                                                |  |  |
|             |                                                                                                                         | For CT type operate ☐240VAC                                                                             | ors supply door open<br>☐120VAC                     | & door close relay voltage:  110VDC OtherAC DC |  |  |
|             | CAR DOOR HANGER                                                                                                         | OR HANGER (Includes header, track, and hangers) HEADER HEIGHT(Distance from Top of Car Door to Operator |                                                     |                                                |  |  |
|             | CAR DOOR CLUTCH                                                                                                         | ☐ with zone lock                                                                                        | ☐ without zone loc                                  | k                                              |  |  |
|             | INFRARED CURTAIN                                                                                                        | ☐ Formula System                                                                                        | ı-FCU47                                             | ☐ Tri-Tronics-Leading EDGE                     |  |  |
|             | SAFETY EDGE                                                                                                             | with double beam infrared electric eyes                                                                 |                                                     |                                                |  |  |
|             | HATCH DOOR HANGER                                                                                                       | (Includes tracks an                                                                                     | d hangers)                                          | ( )R.H. ( )L.H.                                |  |  |
| DOOR CLOSER |                                                                                                                         | ☐ Spring (linkage)                                                                                      |                                                     | ☐ Reel (spirator) S/S & C/P Doors only         |  |  |
|             | INTERLOCK                                                                                                               | (Includes Roller Release)                                                                               |                                                     |                                                |  |  |
|             | EMERGENCY UNLOCKIN                                                                                                      | IG KEY                                                                                                  |                                                     |                                                |  |  |
|             | KEY BOX                                                                                                                 | ☐ Stainless Steel☐ #4 Satin                                                                             | ☐ Muntz Metal<br>☐ #8 Mirror                        | ☐ Flush Mounted ☐ Surface Mounted              |  |  |
| ADDITIONA   | L EQUIPMENT                                                                                                             |                                                                                                         |                                                     |                                                |  |  |
|             |                                                                                                                         |                                                                                                         |                                                     |                                                |  |  |
|             |                                                                                                                         |                                                                                                         |                                                     |                                                |  |  |
| Cab Mfg:    |                                                                                                                         | Entrance Mfg:                                                                                           |                                                     | Controller Mfg: ☐New ☐Existing                 |  |  |