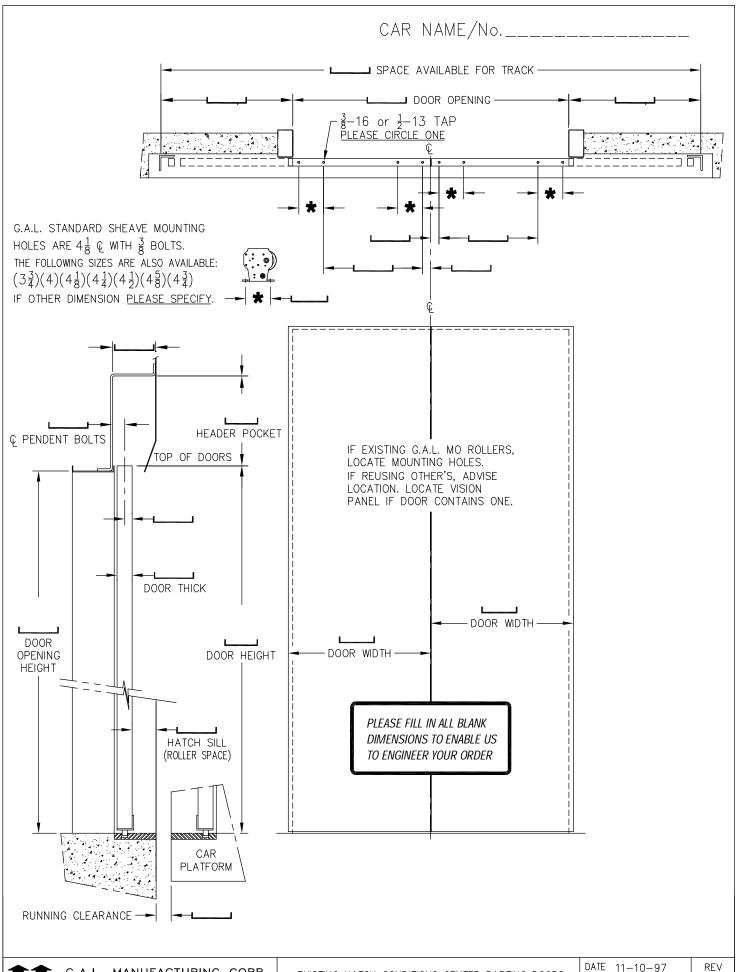

## DOOR OPERATING EQUIPMENT ESTIMATE/ORDER FORM

| From:       |                                                                                                                         |                                                                                                         |                                                     | Sheet of                                       |  |  |
|-------------|-------------------------------------------------------------------------------------------------------------------------|---------------------------------------------------------------------------------------------------------|-----------------------------------------------------|------------------------------------------------|--|--|
| Customer_   |                                                                                                                         |                                                                                                         |                                                     |                                                |  |  |
| -           | by                                                                                                                      |                                                                                                         |                                                     | Date reqd                                      |  |  |
| Customer A  | Address                                                                                                                 |                                                                                                         |                                                     |                                                |  |  |
|             |                                                                                                                         | •                                                                                                       |                                                     |                                                |  |  |
| Job name_   |                                                                                                                         |                                                                                                         |                                                     | Car #                                          |  |  |
| DOOR OPI    | ENING x<br>WIDTH HEIGH                                                                                                  | Right H                                                                                                 | and ☐Left Han L.H. ☐2/SP ☐3/SP                      | C.P.                                           |  |  |
| □New Inst   |                                                                                                                         | ization (provide surve<br>Existing Door Equipr                                                          | ey sheets)<br>ment Mfg                              | Comply with Code                               |  |  |
| QTY         | PRODUCT                                                                                                                 |                                                                                                         |                                                     |                                                |  |  |
|             | MOVFR II OPERATOR (Includes Drive Arm(s) & Gate Switch) 200/230VAC Single phase with 500VA capacity supply is required. |                                                                                                         |                                                     |                                                |  |  |
|             |                                                                                                                         | If 200/230VAC is n                                                                                      | ot available choose                                 | one of the following:                          |  |  |
|             |                                                                                                                         | Transformer                                                                                             | Transformer ☐ 120 to 230VAC ☐ 440/480/575 to 220VAC |                                                |  |  |
|             | Parameter Unit                                                                                                          | ☐ Hand Held ☐ Operator Mounted                                                                          |                                                     |                                                |  |  |
|             | OTHER OPERATOR                                                                                                          | MODEL (Includes Drive Arm(s) & Gate Switch)  ☐ 220vdc motor ☐ 115vdc motor (MOH not available)          |                                                     |                                                |  |  |
|             |                                                                                                                         | For CT type operate ☐240VAC                                                                             | ors supply door open<br>☐120VAC                     | & door close relay voltage:  110VDC OtherAC DC |  |  |
|             | CAR DOOR HANGER                                                                                                         | OR HANGER (Includes header, track, and hangers) HEADER HEIGHT(Distance from Top of Car Door to Operator |                                                     |                                                |  |  |
|             | CAR DOOR CLUTCH                                                                                                         | ☐ with zone lock                                                                                        | ☐ without zone loc                                  | k                                              |  |  |
|             | INFRARED CURTAIN                                                                                                        | ☐ Formula System                                                                                        | ı-FCU47                                             | ☐ Tri-Tronics-Leading EDGE                     |  |  |
|             | SAFETY EDGE                                                                                                             | with double beam infrared electric eyes                                                                 |                                                     |                                                |  |  |
|             | HATCH DOOR HANGER                                                                                                       | (Includes tracks an                                                                                     | d hangers)                                          | ( )R.H. ( )L.H.                                |  |  |
| DOOR CLOSER |                                                                                                                         | ☐ Spring (linkage)                                                                                      |                                                     | ☐ Reel (spirator) S/S & C/P Doors only         |  |  |
|             | INTERLOCK                                                                                                               | (Includes Roller Release)                                                                               |                                                     |                                                |  |  |
|             | EMERGENCY UNLOCKIN                                                                                                      | IG KEY                                                                                                  |                                                     |                                                |  |  |
|             | KEY BOX                                                                                                                 | ☐ Stainless Steel☐ #4 Satin                                                                             | ☐ Muntz Metal<br>☐ #8 Mirror                        | ☐ Flush Mounted ☐ Surface Mounted              |  |  |
| ADDITIONA   | L EQUIPMENT                                                                                                             |                                                                                                         |                                                     |                                                |  |  |
|             |                                                                                                                         |                                                                                                         |                                                     |                                                |  |  |
|             |                                                                                                                         |                                                                                                         |                                                     |                                                |  |  |
| Cab Mfg:    |                                                                                                                         | Entrance Mfg:                                                                                           |                                                     | Controller Mfg: ☐New ☐Existing                 |  |  |