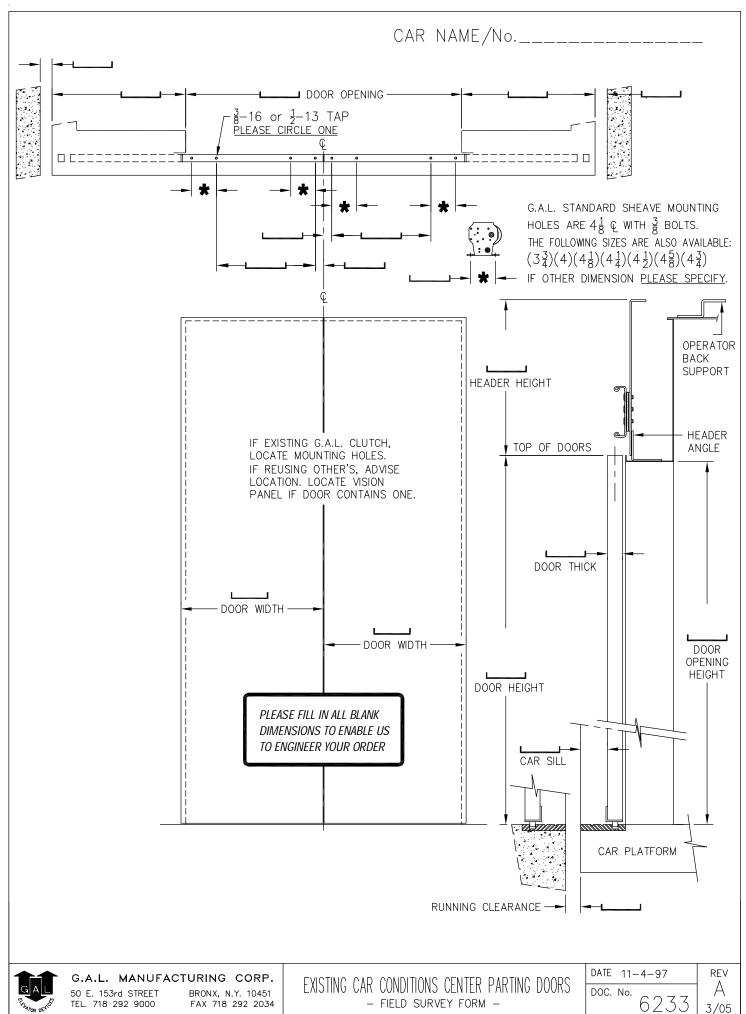

## DOOR OPERATING EQUIPMENT ESTIMATE/ORDER FORM

| From:       |                                                                                                                         |                                                                                                         |                                                     | Sheet of                                       |  |  |
|-------------|-------------------------------------------------------------------------------------------------------------------------|---------------------------------------------------------------------------------------------------------|-----------------------------------------------------|------------------------------------------------|--|--|
| Customer_   |                                                                                                                         |                                                                                                         |                                                     |                                                |  |  |
| -           | by                                                                                                                      |                                                                                                         |                                                     | Date reqd                                      |  |  |
| Customer A  | Address                                                                                                                 |                                                                                                         |                                                     |                                                |  |  |
|             |                                                                                                                         | •                                                                                                       |                                                     |                                                |  |  |
| Job name_   |                                                                                                                         |                                                                                                         |                                                     | Car #                                          |  |  |
| DOOR OPI    | ENING x<br>WIDTH HEIGH                                                                                                  | Right H                                                                                                 | and ☐Left Han L.H. ☐2/SP ☐3/SP                      | C.P.                                           |  |  |
| □New Inst   |                                                                                                                         | ization (provide surve<br>Existing Door Equipr                                                          | ey sheets)<br>ment Mfg                              | Comply with Code                               |  |  |
| QTY         | PRODUCT                                                                                                                 |                                                                                                         |                                                     |                                                |  |  |
|             | MOVFR II OPERATOR (Includes Drive Arm(s) & Gate Switch) 200/230VAC Single phase with 500VA capacity supply is required. |                                                                                                         |                                                     |                                                |  |  |
|             |                                                                                                                         | If 200/230VAC is n                                                                                      | ot available choose                                 | one of the following:                          |  |  |
|             |                                                                                                                         | Transformer                                                                                             | Transformer ☐ 120 to 230VAC ☐ 440/480/575 to 220VAC |                                                |  |  |
|             | Parameter Unit                                                                                                          | ☐ Hand Held ☐ Operator Mounted                                                                          |                                                     |                                                |  |  |
|             | OTHER OPERATOR                                                                                                          | MODEL (Includes Drive Arm(s) & Gate Switch)  ☐ 220vdc motor ☐ 115vdc motor (MOH not available)          |                                                     |                                                |  |  |
|             |                                                                                                                         | For CT type operate ☐240VAC                                                                             | ors supply door open<br>☐120VAC                     | & door close relay voltage:  110VDC OtherAC DC |  |  |
|             | CAR DOOR HANGER                                                                                                         | OR HANGER (Includes header, track, and hangers) HEADER HEIGHT(Distance from Top of Car Door to Operator |                                                     |                                                |  |  |
|             | CAR DOOR CLUTCH                                                                                                         | ☐ with zone lock                                                                                        | ☐ without zone loc                                  | k                                              |  |  |
|             | INFRARED CURTAIN                                                                                                        | ☐ Formula System                                                                                        | ı-FCU47                                             | ☐ Tri-Tronics-Leading EDGE                     |  |  |
|             | SAFETY EDGE                                                                                                             | with double beam infrared electric eyes                                                                 |                                                     |                                                |  |  |
|             | HATCH DOOR HANGER                                                                                                       | (Includes tracks an                                                                                     | d hangers)                                          | ( )R.H. ( )L.H.                                |  |  |
| DOOR CLOSER |                                                                                                                         | ☐ Spring (linkage)                                                                                      |                                                     | ☐ Reel (spirator) S/S & C/P Doors only         |  |  |
|             | INTERLOCK                                                                                                               | (Includes Roller Release)                                                                               |                                                     |                                                |  |  |
|             | EMERGENCY UNLOCKIN                                                                                                      | IG KEY                                                                                                  |                                                     |                                                |  |  |
|             | KEY BOX                                                                                                                 | ☐ Stainless Steel☐ #4 Satin                                                                             | ☐ Muntz Metal<br>☐ #8 Mirror                        | ☐ Flush Mounted ☐ Surface Mounted              |  |  |
| ADDITIONA   | L EQUIPMENT                                                                                                             |                                                                                                         |                                                     |                                                |  |  |
|             |                                                                                                                         |                                                                                                         |                                                     |                                                |  |  |
|             |                                                                                                                         |                                                                                                         |                                                     |                                                |  |  |
| Cab Mfg:    |                                                                                                                         | Entrance Mfg:                                                                                           |                                                     | Controller Mfg: ☐New ☐Existing                 |  |  |