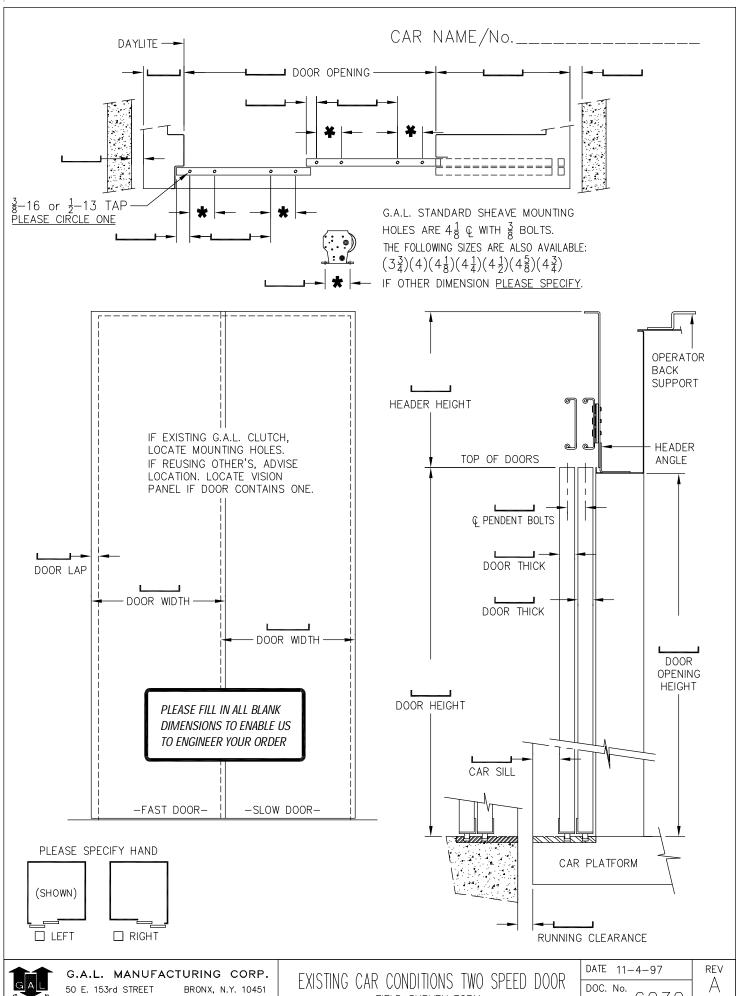

## DOOR OPERATING EQUIPMENT ESTIMATE/ORDER FORM

| From:       |                                                                                                                         |                                                                                                         |                                                     | Sheet of                                       |  |  |
|-------------|-------------------------------------------------------------------------------------------------------------------------|---------------------------------------------------------------------------------------------------------|-----------------------------------------------------|------------------------------------------------|--|--|
| Customer_   |                                                                                                                         |                                                                                                         |                                                     |                                                |  |  |
| -           | by                                                                                                                      |                                                                                                         |                                                     | Date reqd                                      |  |  |
| Customer A  | Address                                                                                                                 |                                                                                                         |                                                     |                                                |  |  |
|             |                                                                                                                         | •                                                                                                       |                                                     |                                                |  |  |
| Job name_   |                                                                                                                         |                                                                                                         |                                                     | Car #                                          |  |  |
| DOOR OPI    | ENING x<br>WIDTH HEIGH                                                                                                  | Right H                                                                                                 | and ☐Left Han L.H. ☐2/SP ☐3/SP                      | C.P.                                           |  |  |
| □New Inst   |                                                                                                                         | ization (provide surve<br>Existing Door Equipr                                                          | ey sheets)<br>ment Mfg                              | Comply with Code                               |  |  |
| QTY         | PRODUCT                                                                                                                 |                                                                                                         |                                                     |                                                |  |  |
|             | MOVFR II OPERATOR (Includes Drive Arm(s) & Gate Switch) 200/230VAC Single phase with 500VA capacity supply is required. |                                                                                                         |                                                     |                                                |  |  |
|             |                                                                                                                         | If 200/230VAC is n                                                                                      | ot available choose                                 | one of the following:                          |  |  |
|             |                                                                                                                         | Transformer                                                                                             | Transformer ☐ 120 to 230VAC ☐ 440/480/575 to 220VAC |                                                |  |  |
|             | Parameter Unit                                                                                                          | ☐ Hand Held ☐ Operator Mounted                                                                          |                                                     |                                                |  |  |
|             | OTHER OPERATOR                                                                                                          | MODEL (Includes Drive Arm(s) & Gate Switch)  ☐ 220vdc motor ☐ 115vdc motor (MOH not available)          |                                                     |                                                |  |  |
|             |                                                                                                                         | For CT type operate ☐240VAC                                                                             | ors supply door open<br>☐120VAC                     | & door close relay voltage:  110VDC OtherAC DC |  |  |
|             | CAR DOOR HANGER                                                                                                         | OR HANGER (Includes header, track, and hangers) HEADER HEIGHT(Distance from Top of Car Door to Operator |                                                     |                                                |  |  |
|             | CAR DOOR CLUTCH                                                                                                         | ☐ with zone lock                                                                                        | ☐ without zone loc                                  | k                                              |  |  |
|             | INFRARED CURTAIN                                                                                                        | ☐ Formula System                                                                                        | ı-FCU47                                             | ☐ Tri-Tronics-Leading EDGE                     |  |  |
|             | SAFETY EDGE                                                                                                             | with double beam infrared electric eyes                                                                 |                                                     |                                                |  |  |
|             | HATCH DOOR HANGER                                                                                                       | (Includes tracks an                                                                                     | d hangers)                                          | ( )R.H. ( )L.H.                                |  |  |
| DOOR CLOSER |                                                                                                                         | ☐ Spring (linkage)                                                                                      |                                                     | ☐ Reel (spirator) S/S & C/P Doors only         |  |  |
|             | INTERLOCK                                                                                                               | (Includes Roller Release)                                                                               |                                                     |                                                |  |  |
|             | EMERGENCY UNLOCKIN                                                                                                      | IG KEY                                                                                                  |                                                     |                                                |  |  |
|             | KEY BOX                                                                                                                 | ☐ Stainless Steel☐ #4 Satin                                                                             | ☐ Muntz Metal<br>☐ #8 Mirror                        | ☐ Flush Mounted ☐ Surface Mounted              |  |  |
| ADDITIONA   | L EQUIPMENT                                                                                                             |                                                                                                         |                                                     |                                                |  |  |
|             |                                                                                                                         |                                                                                                         |                                                     |                                                |  |  |
|             |                                                                                                                         |                                                                                                         |                                                     |                                                |  |  |
| Cab Mfg:    |                                                                                                                         | Entrance Mfg:                                                                                           |                                                     | Controller Mfg: ☐New ☐Existing                 |  |  |